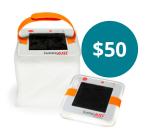

### **SOLAR LIGHTS**

These inflatable solar-powered lights provide normalcy, safety and even survival to people living in disaster zones.