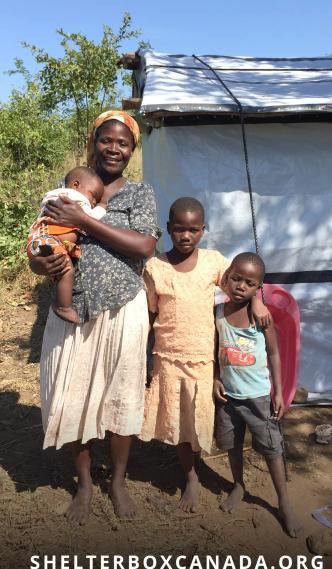

# YOUR IMPACT

When Super Typhoon Rai ravaged parts of the Philippines, it damaged and destroyed 1.7 million homes. With help from our supporters and the Rotary Club of Cebu, we provided shelter and emergency aid to over 100,000 people. Romnick's family was one of them, receiving a shelter kit consisting of tarpaulin, rope, nails, tools, and a solar light.

66

All of it was useful. ShelterBox really helped the victims of the typhoon. We are very grateful to ShelterBox - their help is a big help for us.

Romnick, from the Philippines

**Disaster relief** 

To find out more, visit www.shelterboxcanada.org