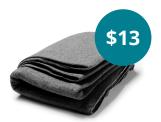

### **BLANKET**

Blankets not only provide vital warmth, but comfort too when families are recovering from disaster.