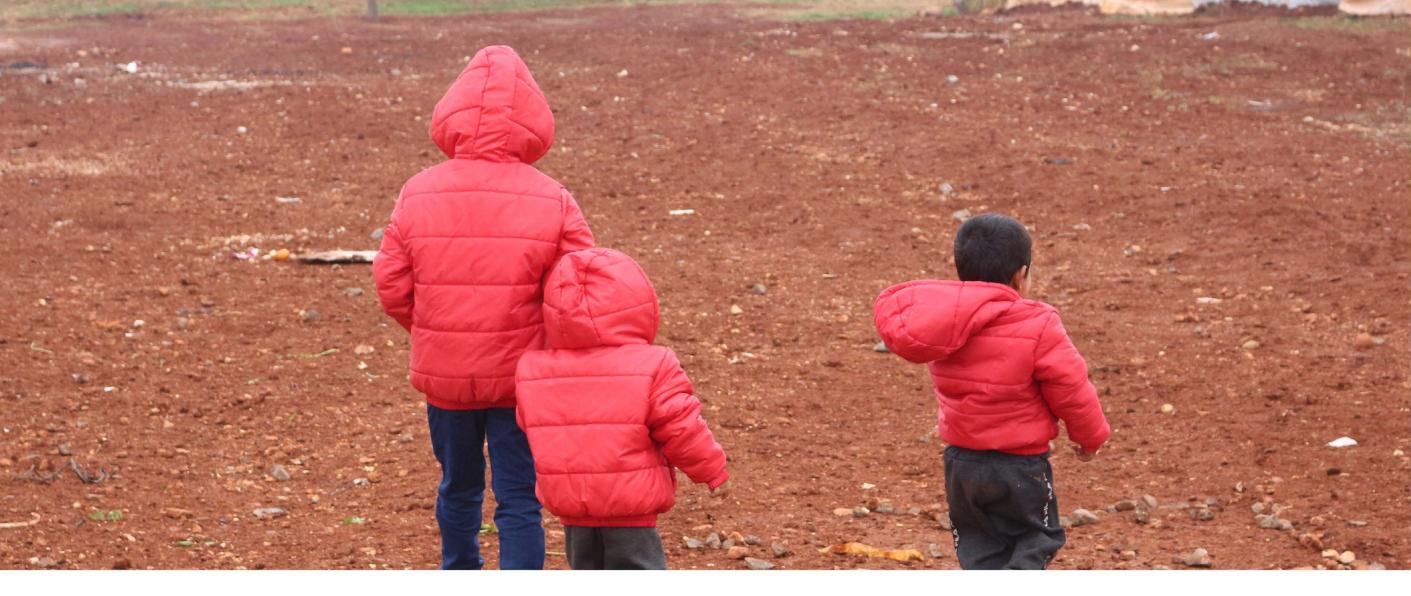

## A FAMILY IS RECEIVING LIFE-SAVING AID IN YOUR HONOUR

Your ShelterBox Global Gift of Hats, Mittens, and Scarves keeps children warm when it gets cold outside. These items give families the warmth they need to endure the harsh conditions, and protection from plummeting nighttime temperatures. You are giving the gift of warmth and comfort that is vitally important during the cold winter months.