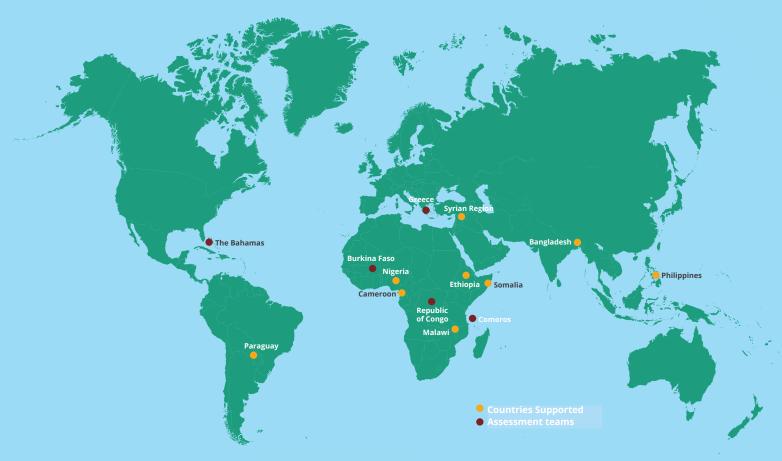

## 2019 IN FIGURES

<sup>\*</sup>Numbers as of 12 Dec 2019 - based on completed responses from 1 January 2019 to date, and anticipated responses to 31 December 2019.